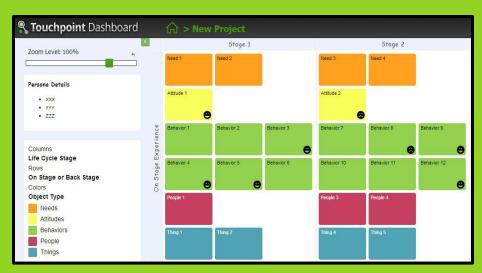

## Map Examples

**Ecosystem Map Example:** Rows represent objects "on stage" or "back stage", and colors represent things like Needs, Attitudes, Behaviors (Actions), People, & Things: