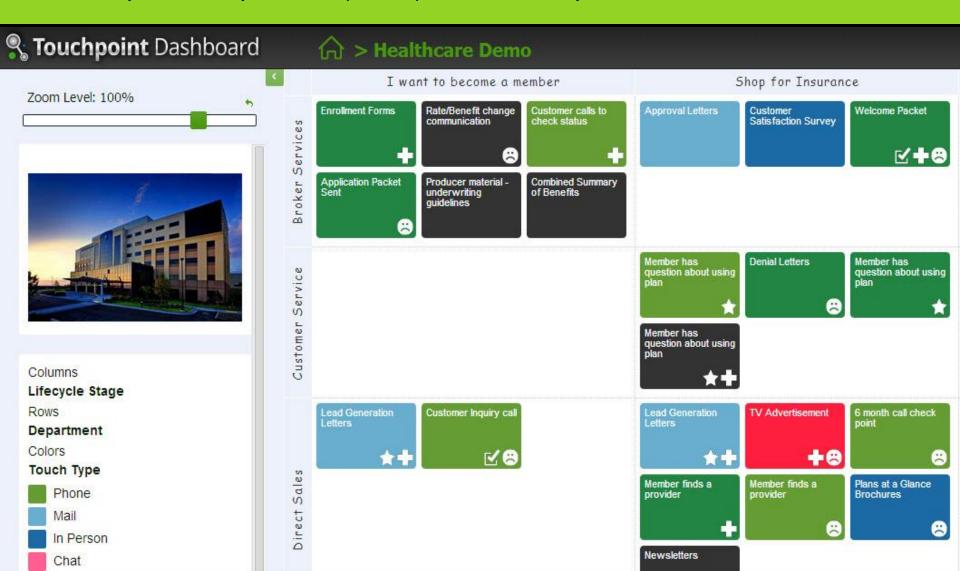

## Map Examples

**Touchpoint-Specific Map Example**: Columns represent lifecycle stages, rows represent department (owner), and colors represent channel: