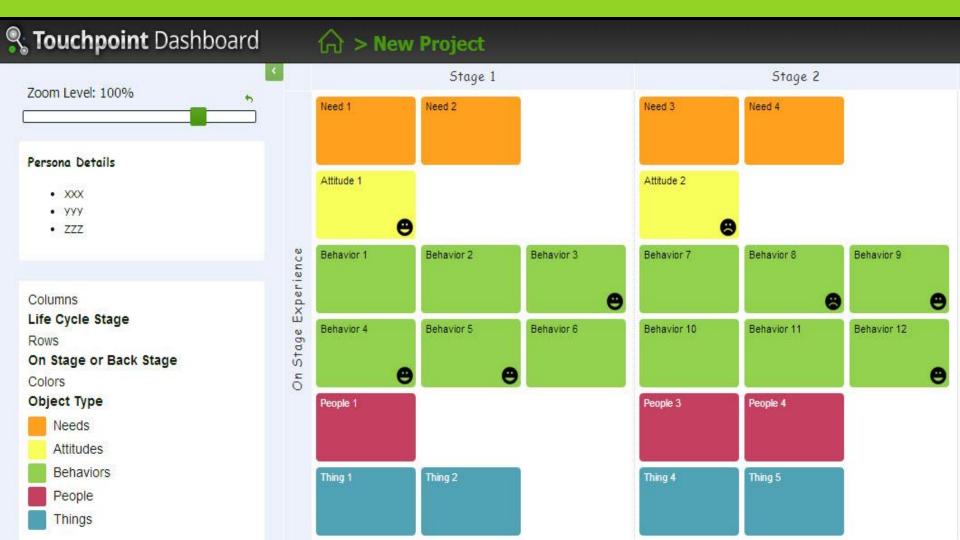

## Map Examples

**Ecosystem Map Example:** Rows represent objects "on stage" or "back stage", and colors represent things like Needs, Attitudes, Behaviors (Actions), People, & Things: