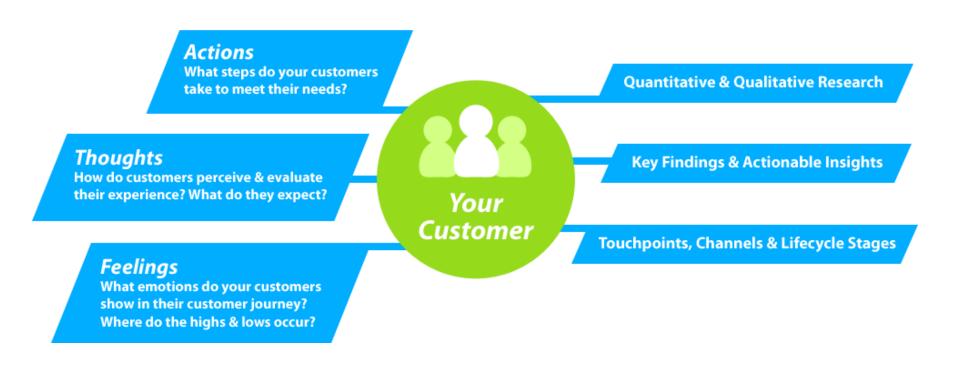

## **Elements of Journey Mapping**

Customer experience is complex. Journey mapping can help bring your customer experience to life. As you prepare to start mapping, use this image along with the checklist on page 4, to guide your research & discovery activities & collect & organize all the necessary map elements