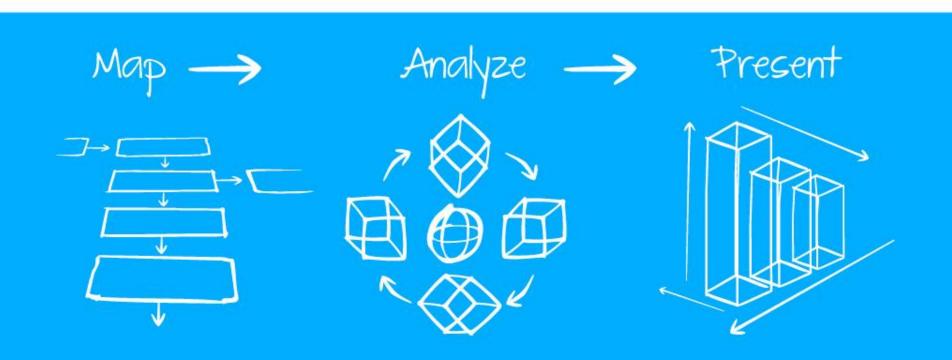

## Mapping Framework Map/Analyze/Present...

Just as there are multiple ways to design a map, there are a variety of ways to approach the mapping process. However, for the most part, all approaches seem to follow some variation of our MAP framework, which we've outlined in detail on the following pages.

## Mapping Framework: MAP

- ✓ Identify your mapping method, team & ingredients.
- ✓ **Involve key stakeholders:** Remember, mapping should always be collaborative. Get everyone on the same page from the very beginning. Here are a few ways to involve key stakeholders:
  - ✓ Host formal journey mapping workshops & involve everyone in the actual data gathering, analyzing & map building process.
  - ✓ Organize an informal meeting or call to discuss the project's scope, objectives, goals and timelines, & assign roles and responsibilities.
  - ✓ Interview stakeholders on key capabilities this will surface touchpoints, key interactions (moments of truth) & pain points.
- ✓ **Start building your map.** Bring the customer journey to life by adding your touchpoints and related business & customer data.

## **Mapping Framework: ANALYZE**

## **Mapping Framework: ANALYZE**

The mapping method you choose will greatly impact your ability to efficiently and thoroughly analyze your map & data and share your findings. Touchpoint Dashboard makes analysis easy because your data & your map are synched together – there's no flipping back and forth between your map and separate documents or databases.

## **Mapping Framework: PRESENT**

Readout phase. This is where you share your map & findings with stakeholders.