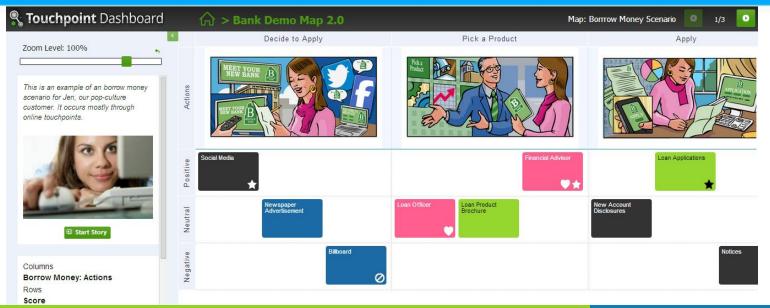

#### 1. Start Small

Consider picking a specific scenario (application, enrollment, onboarding, etc.) to get started.

- ✓ When doing so, it's a common practice to create a separate view that uses the columns as the steps in the scenario and the emotions/score for the rows
- ✓ Place the touchpoints in a certain order in order to represent a hypothetical journey/path a customer would likely take for this scenario
- ✓ Don't get hung up on the sequence/order of touchpoints! With Touchpoint Dashboard, you can easily rework the order and create different view of data.